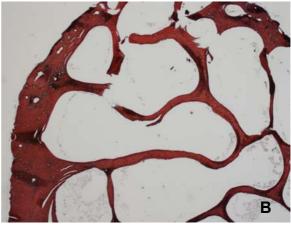

Photo 1438/1

**Photo 1438/3** Spine: note the osteophytic nails in the rims.

**Photo 1438 H1** Histological section of rib, in which the rare trabeculae and the empty osteons are detectable.

A: Heamatoxylin-Eosin, original magnification 25X; B: Masson Tricromic stain, original magnification 25X; C: Masson Tricromic stain at polarized light, original magnification 25X.