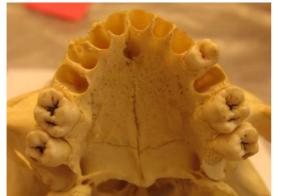

The individual 1438 is almost complete, all bones are white and in a general good state of preservation.

*In situ* the teeth are 5 (4 molars and 1 premolar) in the upper jaw. In the mandible, there are no teeth. In the maxilla the complete right arch is filled by 6 teeth instead of the normal 7 teeth (Photo 1438/1) and the space for the  $3^{rd}$  molar does not seem enough in both arches to complete the 8 correct number of teeth for arch. The right  $2^{nd}$  incisive seems totally absent.