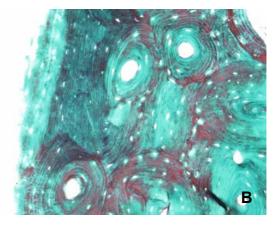

Photo 1438/1

**Photo 1438/3** Spine: note the osteophytic nails in the rims.

**Photo 1438 H1** Histological section of rib, in which the rare trabeculae and the empty osteons are detectable.

A: Heamatoxylin-Eosin, original magnification 25X; B: Masson Tricromic stain, original magnification 25X; C: Masson Tricromic stain at polarized light, original magnification 25X.