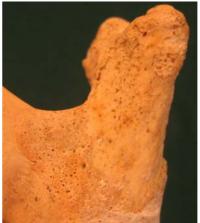

The cranial sutures are closed but still now evident, confirming the age of individual. In the right orbital vault there is evident *cribra orbitalia* (Photo 1438/2), that seems agrees on type "c" by Knip description (Campillo, 1994a).