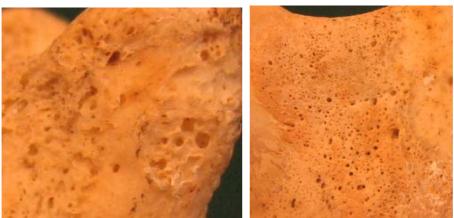

The ribs have deposits of bone tissue in the rims.

The left humerus shows olecranial foramen, that is a non pathological epigenetic characteristic.

The femur presents signs of stress with porosity in the epiphysis with attrition wear in the *Allen's fossa* and the tendon insertions are evident along diaphysis. Generally, the long bones discloses remodelling bone tissue in both epiphysis.

The tarsal and carpal bones have evident signs of microporosity in the epiphysis with wear affecting numerous areas.

PCR: negative

Allen's fossa is the first marker formed by atrophy of the bone while under stress, but as stress decreases or stops, the resultant hypertrophy is called plaque. Allen's Fossa is defined from a small depression to a large eroded area 1 cm<sup>2</sup> where cortical bone has been lost exposing underlying trabeculae. The border of this fossa may have a ridge or thickening around it, reminiscent of an inflammatory response (Finnegan, 1978).