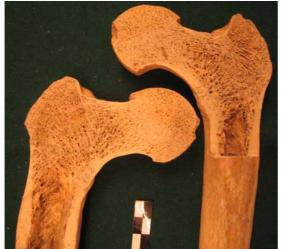

Both femurs have heads cut in longitudinal length: the internal structure is visible and the trabecular tissue appears normal (Photo 1440/2). The same situation occurs to distal epiphysis of the right femur (Photo 1440/3). The removed portions haven't been recovered. In the anterior view of the proximal epiphysis, some thick tissues are notable near intertrochanteric lines in a almost symmetrical position (Photo 1440/4 and Photo 1440/5). These elements are defined plaque by Finnegan (1978).

**Photo 1440/1** Mandible: a slight inflammation react is notable in premolars and molar roots (arrows).

**Photo 1440/2** Femurs, heads: internal structure of bones is visible (epiphyseal line, spongy bone and medullary cavity).