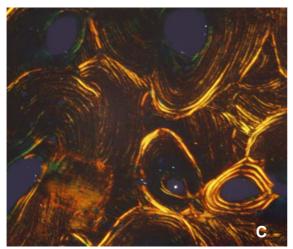

#### Photo 1438 H2

Close-up of 1438 H1. The remodelling lamellae are detectible, the different layers of lamellae are clearly visible.

A: Heamatoxylin-Eosin, original magnification 125X;
B: Masson Tricromic stain, original magnification 125X;
C: Masson Tricromic stain at polarized light, original magnification 125X.