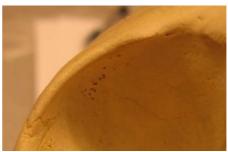

The cranial sutures are closed but still now evident, confirming the age of individual. In the right orbital vault there is evident *cribra orbitalia* (Photo 1438/2), that seems agrees on type "c" by Knip description (Campillo, 1994a).

The general markers present in the remains concord with a pathology as TB, even though none of these prints are peculiar.

Photo 1438/2 Orbital vault: note the cribra orbitalia in the right orbital vault, type "b" by Knip.