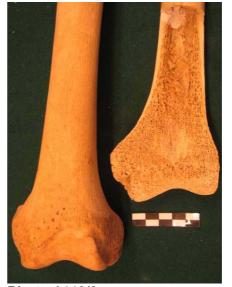

Both femurs have heads cut in longitudinal length: the internal structure is visible and the trabecular tissue appears normal (Photo 1440/2). The same situation occurs to distal epiphysis of the right femur (Photo 1440/3). The removed portions haven't been recovered. In the anterior view of the proximal epiphysis, some thick tissues are notable near intertrochanteric lines in a almost symmetrical position (Photo 1440/4 and Photo 1440/5). These elements are defined plaque by Finnegan (1978).

Photo 1440/3 Femurs, distal epiphysis: the right epiphysis is cut in longitudinal length and the internal spongy tissue is notable.

Photo 1440/4

Femuri: note the plaque formation (arrows) that are extremely defined although they have a different shape.