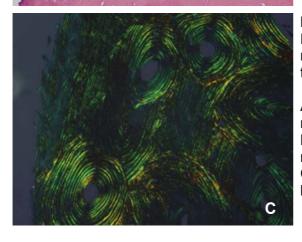

Photo 1438/1

**Photo 1438/3** Spine: note the osteophytic nails in the rims.

**Photo 1438 H1** Histological section of rib, in which the rare trabeculae and the empty osteons are detectable.

A: Heamatoxylin-Eosin, original magnification 25X; B: Masson Tricromic stain, original magnification 25X; C: Masson Tricromic stain at polarized light, original magnification 25X.

#### Photo 1438 H2

Close-up of 1438 H1. The remodelling lamellae are detectible, the different layers of lamellae are clearly visible.

A: Heamatoxylin-Eosin, original magnification 125X;
B: Masson Tricromic stain, original magnification 125X;
C: Masson Tricromic stain at polarized light, original magnification 125X.