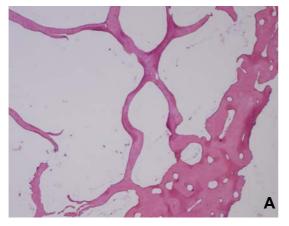

Photo 1438/1

**Photo 1438/3** Spine: note the osteophytic nails in the rims.

**Photo 1438 H1** Histological section of rib, in which the rare trabeculae and the empty osteons are detectable.

A: Heamatoxylin-Eosin, original magnification 25X; B: Masson Tricromic stain, original magnification 25X; C: Masson Tricromic stain at polarized light, original magnification 25X.