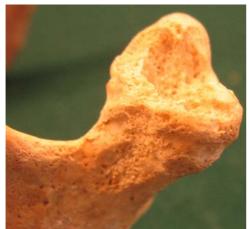

The left mandibular condyle is strongly damaged: the surface appears lipping and remodelled with apposition of new bone tissue that is pitting up and rich of very small osteophytes (Photo 1454/2 and Photo 1454/3). The right condyle presents a normal look.

**Photo 1454/1** Mandible: note the humidity marks and the partial roots present in the dental alveolars.

Photo 1454/2

Mandibular condyle, left: note the modification of surface, with lacking areas that appear consumed and apposition of new bone tissue.

## Photo 1454/4

Mandibular condyle (left) and ramus (right): details of the surfaces note the bone modifications with apposition of tissue and pitting.