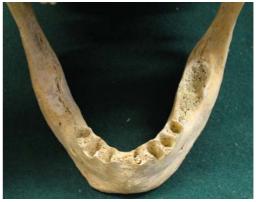

The individual 1439 is almost complete and the bones are clean and in a good state of preservation.

*In situ* the teeth are only in the mandible: 2 premolars and 2 molars. In the jaw there aren't teeth *in situ* and the adsorption in the dental alveolars appears in an advanced stage (Photo 1439/1). Also in the mandible there is the adsorption due to teeth lost *ante mortem*. The left molar has a stage of attrition wear more advanced than the right teeth (Photo 1439/2): according to Murphy's occlusal attrition at 8 stage (Hillson, 1996), the left molar can be classified at 7<sup>th</sup> stage, while the right molar at 4<sup>th</sup> stage (Photo 1439/3). The cranium is complete with a sign of a trauma in the right parietal bone.

The cranium is complete with a sign of a trauma in the right parietal bone (Photo 1439/4).

The spine is complete with numerous signs of inflammatory reaction. C4 and C5 show bipartite foramen transverse. The bodies of thoracic vertebrae are damaged and the external rims are crushed, especially T5, T6, T7 and T8. An analogue situation is present in lumbar vertebrae, L2 and L5.

## **Photo 1439/2** Mandible: left and right arches. Note the major wear of left molar than the right one.

Photo 1439/3 Mandible, lateral view: note the calculus and the dental hipoplasya (arrow).

Photo 1439/4 Cranium, parietal bone: note the trauma.