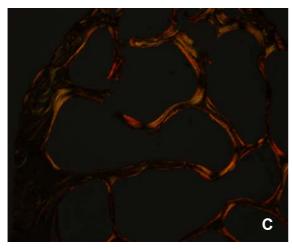

Photo 1438/1

**Photo 1438/3** Spine: note the osteophytic nails in the rims.

**Photo 1438 H1** Histological section of rib, in which the rare trabeculae and the empty osteons are detectable.

A: Heamatoxylin-Eosin, original magnification 25X; B: Masson Tricromic stain, original magnification 25X; C: Masson Tricromic stain at polarized light, original magnification 25X.