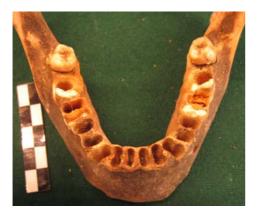

The individual 1440 remains are composted by the mandible and both femuri. All these 3 elements are in good state of preservation, white and clean.

*In situ* there is only the 3<sup>rd</sup> molar in right arch, in which no signs of wear attrition are evident. No teeth seem lost *ante mortem*, although same dental alveolars have signs of inflammation (Photo 1440/1).

**Photo 1440/1** Mandible: a slight inflammation react is notable in premolars and molar roots (arrows).

**Photo 1440/2** Femurs, heads: internal structure of bones is visible (epiphyseal line, spongy bone and medullary cavity).