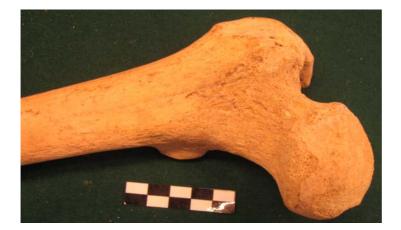

Both femurs have heads cut in longitudinal length: the internal structure is visible and the trabecular tissue appears normal (Photo 1440/2). The same situation occurs to distal epiphysis of the right femur (Photo 1440/3). The removed portions haven't been recovered. In the anterior view of the proximal epiphysis, some thick tissues are notable near intertrochanteric lines in a almost symmetrical position (Photo 1440/4 and Photo 1440/5). These elements are defined plaque by Finnegan (1978).

There aren't peculiar pathological signs that could suggest a disease and the elements recovered aren't enough to define a particular cause of death. Finnegan (1978) defines that "the plaque formation is scored as present when as overgrowth or bone scar can be defined extending from the area of Poirier's facet on the femoral head down on to the femoral neck where it often surrounds or covers Allen's fossa" and it is caused by walking and running (Capasso, 1999).