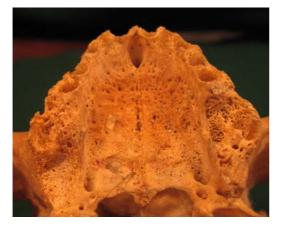

The individual 1448 is composed only by the skull (cranium and mandible) and it is white and in good state of preservation.

There are no teeth *in situ*, the dental alveolars of molars and premolars present an advanced state of adsorption both in mandible and in jaw. (Photo 1448/1 and Photo 1448/2). All dental alveolars present a pitting up surface, as a reaction of a general inflammation.

The individual don't present any pathological sign that could suggest the cause of death.

Photo 1448/1 Jaw: note the adsorption of bone tissue in the dental alveolars.

Photo 1448/2 Mandible: note the adsorption of molar and premolar alveolars