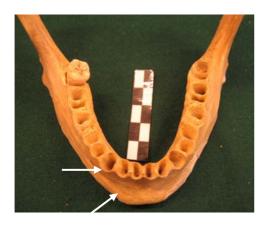

The individual 1440 remains are composted by the mandible and both femuri. All these 3 elements are in good state of preservation, white and clean.

*In situ* there is only the 3<sup>rd</sup> molar in right arch, in which no signs of wear attrition are evident. No teeth seem lost *ante mortem*, although same dental alveolars have signs of inflammation (Photo 1440/1).

**Photo 1440/1** Mandible: a slight inflammation react is notable in premolars and molar roots (arrows).

**Photo 1440/2** Femurs, heads: internal structure of bones is visible (epiphyseal line, spongy bone and medullary cavity).