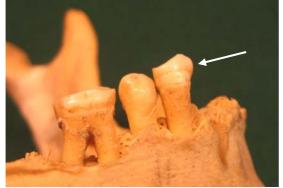

The individual 1438 is almost complete, all bones are white and in a general good state of preservation.

*In situ* the teeth are 5 (4 molars and 1 premolar) in the upper jaw. In the mandible, there are no teeth. In the maxilla the complete right arch is filled by 6 teeth instead of the normal 7 teeth (Photo 1438/1) and the space for the  $3^{rd}$  molar does not seem enough in both arches to complete the 8 correct number of teeth for arch. The right  $2^{nd}$  incisive seems totally absent.