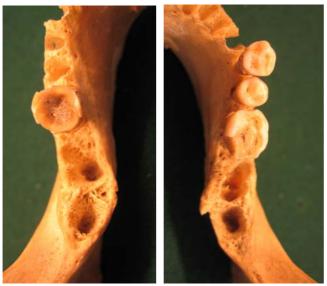

The individual 1438 is almost complete, all bones are white and in a general good state of preservation.

*In situ* the teeth are 5 (4 molars and 1 premolar) in the upper jaw. In the mandible, there are no teeth. In the maxilla the complete right arch is filled by 6 teeth instead of the normal 7 teeth (Photo 1438/1) and the space for the  $3^{rd}$  molar does not seem enough in both arches to complete the 8 correct number of teeth for arch. The right  $2^{nd}$  incisive seems totally absent.