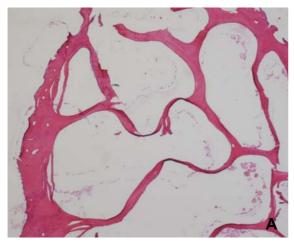

Photo 1438/1

**Photo 1438/3** Spine: note the osteophytic nails in the rims.

**Photo 1438 H1** Histological section of rib, in which the rare trabeculae and the empty osteons are detectable.

A: Heamatoxylin-Eosin, original magnification 25X; B: Masson Tricromic stain, original magnification 25X; C: Masson Tricromic stain at polarized light, original magnification 25X.