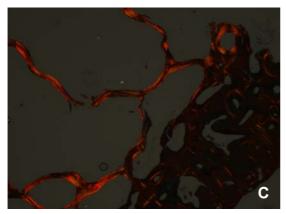

Photo 1438/1

**Photo 1438/3** Spine: note the osteophytic nails in the rims.

**Photo 1438 H1** Histological section of rib, in which the rare trabeculae and the empty osteons are detectable.

A: Heamatoxylin-Eosin, original magnification 25X; B: Masson Tricromic stain, original magnification 25X; C: Masson Tricromic stain at polarized light, original magnification 25X.