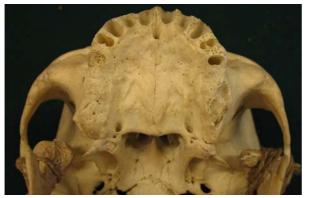

The individual 1438 is almost complete, all bones are white and in a general good state of preservation.

*In situ* the teeth are 5 (4 molars and 1 premolar) in the upper jaw. In the mandible, there are no teeth. In the maxilla the complete right arch is filled by 6 teeth instead of the normal 7 teeth (Photo 1438/1) and the space for the  $3^{rd}$  molar does not seem enough in both arches to complete the 8 correct number of teeth for arch. The right  $2^{nd}$  incisive seems totally absent.

The cranial sutures are closed but still now evident, confirming the age of individual. In the right orbital vault there is evident *cribra orbitalia* (Photo 1438/2), that seems agrees on type "c" by Knip description (Campillo, 1994a).