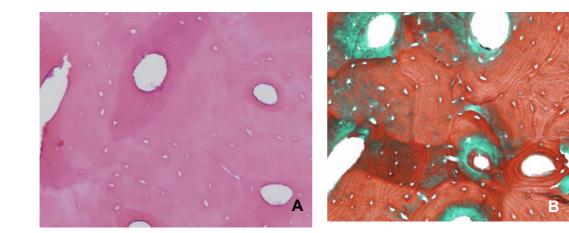

#### Photo 1438 H2

Close-up of 1438 H1. The remodelling lamellae are detectible, the different layers of lamellae are clearly visible.

A: Heamatoxylin-Eosin, original magnification 125X;
B: Masson Tricromic stain, original magnification 125X;
C: Masson Tricromic stain at polarized light, original magnification 125X.