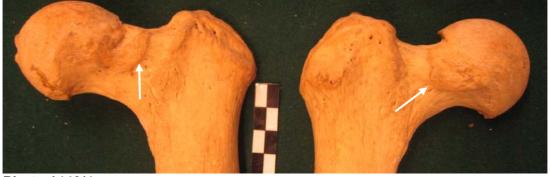

Both femurs have heads cut in longitudinal length: the internal structure is visible and the trabecular tissue appears normal (Photo 1440/2). The same situation occurs to distal epiphysis of the right femur (Photo 1440/3). The removed portions haven't been recovered. In the anterior view of the proximal epiphysis, some thick tissues are notable near intertrochanteric lines in a almost symmetrical position (Photo 1440/4 and Photo 1440/5). These elements are defined plaque by Finnegan (1978).

There aren't peculiar pathological signs that could suggest a disease and the elements recovered aren't enough to define a particular cause of death. Finnegan (1978) defines that "the plaque formation is scored as present when as overgrowth or bone scar can be defined extending from the area of Poirier's facet on the femoral head down on to the femoral neck where it often surrounds or covers Allen's fossa" and it is caused by walking and running (Capasso, 1999).

Photo 1440/3 Femurs, distal epiphysis: the right epiphysis is cut in longitudinal length and the internal spongy tissue is notable.

Photo 1440/4

Femuri: note the plaque formation (arrows) that are extremely defined although they have a different shape.