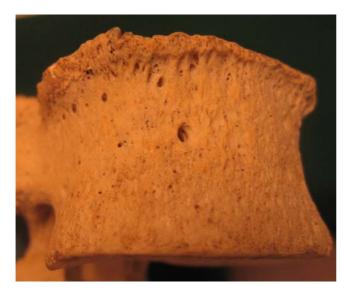

The spine is complete: the vertebral bodies show hypervascularization and osteophytes with deposits of bone tissue (Photo 1438/3). Cervical vertebra number 5 has transverse foramen bipartite. Thoracic vertebrae have also osteophytes in the external rims (especially T11 and T12).

Photo 1438/1

**Photo 1438/3** Spine: note the osteophytic nails in the rims.

**Photo 1438 H1** Histological section of rib, in which the rare trabeculae and the empty osteons are detectable.

A: Heamatoxylin-Eosin, original magnification 25X; B: Masson Tricromic stain, original magnification 25X; C: Masson Tricromic stain at polarized light, original magnification 25X.