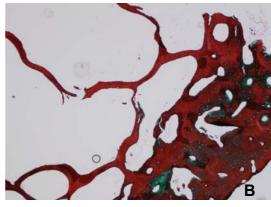

Photo 1438/1

**Photo 1438/3** Spine: note the osteophytic nails in the rims.

**Photo 1438 H1** Histological section of rib, in which the rare trabeculae and the empty osteons are detectable.

A: Heamatoxylin-Eosin, original magnification 25X; B: Masson Tricromic stain, original magnification 25X; C: Masson Tricromic stain at polarized light, original magnification 25X.